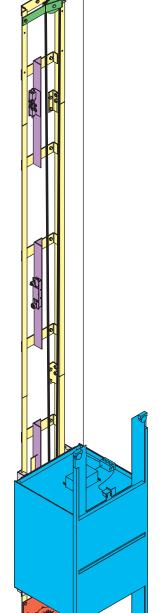

## RESIDENTIAL DUMBWAITER

**SERIES 007** 

CAPACITY - 50 LB. or 100 LB.

TRAVEL - up to 50 ft.

**STOPS** - up to 6 stops.

**SPEED** - 30 feet per minute

**OVERHEAD** - 8" minimum, 1'-6" recommended above top of car (additional overhead required for car gates or overhead machine configurations.).

**LOADING HEIGHT** - 30" minimum when machine is "rail mounted" below car (overhead or remote machine location and/or pit, required for loading heights below 30").

**GUIDE RAILS** - heavy gauge steel angles.

**ELECTRIC SUPPLY** - 115 volts, single phase.

**POWERHEAD** - single speed winding drum with 3/4 HP motor.

**BRAKE** - electromagnetic disc brake, electrically released and spring applied.

**CONTROLS** - momentary contact call/send push buttons at each landing.

**SAFETIES** - single instantaneous broken cable, applied by a retained compression spring.

CABLE - 1/8" diameter steel cable.

**HOISTWAY DOOR INTERLOCKS** - required at each landing.